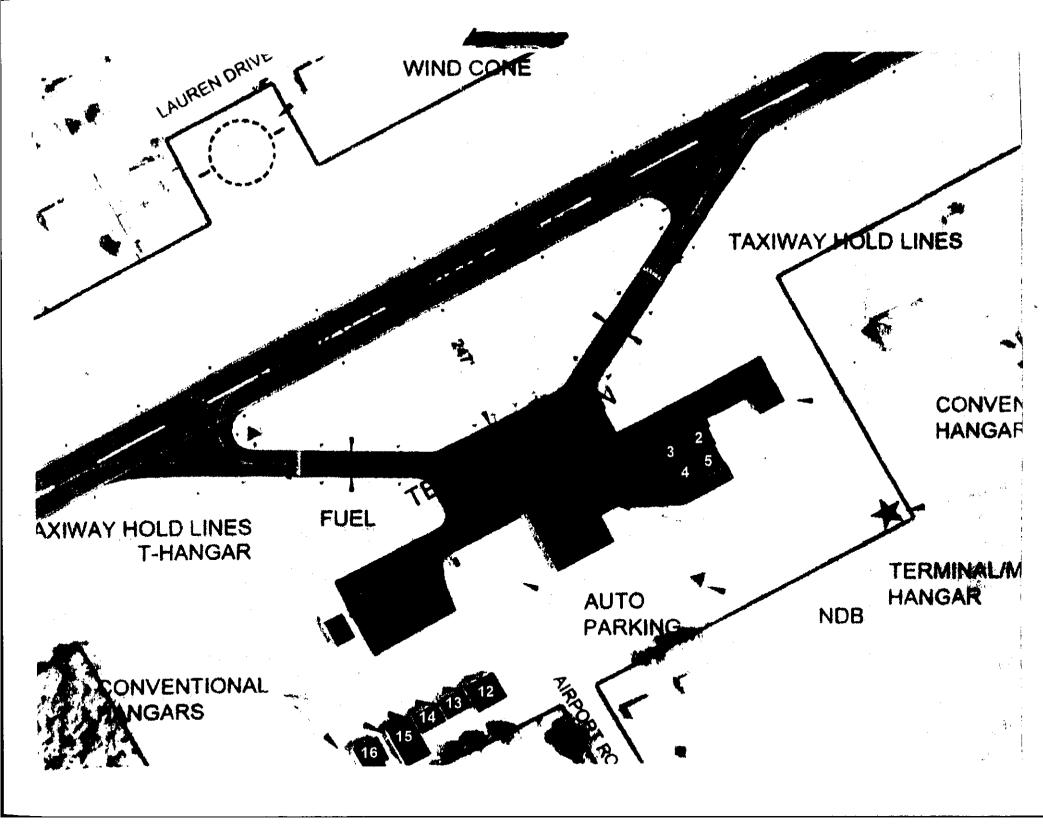

### RESOLUTION

No. 20241 07 1 04

To the Honorable Chairman, Mark DeWitte and Members of the Hawkins County Board of Commissioners in Regular Session, met this 22nd day of July 2024.

RESOLUTION IN REF: APPROVAL TO ACCEPT HANGAR LEASE RENEWAL AGREEMENTS TO DR. GEORGE MILUM TESTERMAN, DR. HAPPY SMITH, JEFF JACKSON, AND SPORTWINGS, LLC. AT THE HAWKINS COUNTY AIRPORT

WHEREAS, Hawkins County Commission previously granted the above aforementioned tenants lease agreements set to expire July 2024; and

WHEREAS, the Hangar contains four spaces designated as below; and

| Hangar Slot No. | <u>Tenant</u>        | Square Feet | Annual Cost |
|-----------------|----------------------|-------------|-------------|
| No. 2:          | Dr. Happy Smith,     | 1,756.5     | \$2,195.63  |
| No. 3:          | Jeff Jackson         | 1,998.5     | \$2,498.13  |
| No. 4:          | Dr. George Testerman | 1,240.0     | \$1,550.00  |
| No. 5:          | Sportwings, LLC.     | 1,240.0     | \$1,550.00  |

# HANGAR LEASE AGREEMENT HAWKINS COUNTY AIRPORT

| THIS AGREEMENT, made and entered into on this day of,                                           |
|-------------------------------------------------------------------------------------------------|
| by and between HAWKINS COUNTY, TENNESSEE, a local governmental entity,                          |
| hereinafter referred to as LESSOR and Harpy Smith, hereinafter                                  |
| referred to as LESSEE.                                                                          |
| WITNESSETH: That Lessor is the owner of the hereinafter described premises, and                 |
| for and in consideration of the terms and conditions set forth herein, Lessor does hereby       |
| lease unto the Lessee the following described premises:                                         |
| PREMISES: Aviation Hanger No consisting of a 1756.50 square feet single                         |
| story building located as shown on Exhibit A attached hereto.                                   |
| <b>TERM:</b> This Lease shall run for five (5) years starting $\frac{S + 1 + 34}{2}$ and ending |
| on $\frac{(3)-3/-29}{}$ .                                                                       |
|                                                                                                 |

# HANGAR LEASE AGREEMENT HAWKINS COUNTY AIRPORT

| THIS AGREEMENT, made and entered into on this day of                                      |
|-------------------------------------------------------------------------------------------|
| by and between HAWKINS COUNTY, TENNESSEE, a local governmental entity                     |
| hereinafter referred to as LESSOR and <u>Jeff Jackson</u> , hereinafter                   |
| referred to as LESSEE.                                                                    |
| WITNESSETH: That Lessor is the owner of the hereinafter described premises, and           |
| for and in consideration of the terms and conditions set forth herein, Lessor does hereby |
| lease unto the Lessee the following described premises:                                   |
| PREMISES: Aviation Hanger No. 3 consisting of a 1998.50 quare feet single                 |
| story building located as shown on Exhibit A attached hereto.                             |

# HANGAR LEASE AGREEMENT HAWKINS COUNTY AIRPORT

| THIS AGREEMENT, made and entered into on this                   | day of,                  |
|-----------------------------------------------------------------|--------------------------|
| by and between HAWKINS COUNTY, TENNESSEE, a lo                  | cal governmental entity, |
| hereinafter referred to as LESSOR and <u>Dr. George. Millum</u> | F3+crman hereinafter     |
| referred to as LESSEE.                                          |                          |

# HANGAR LEASE AGREEMENT HAWKINS COUNTY AIRPORT

| THIS AGREEMENT, made and entered into on this day of                  |
|-----------------------------------------------------------------------|
| by and between HAWKINS COUNTY, TENNESSEE, a local governmental entity |
| nereinafter referred to as LESSOR and Sport Wings LLC., hereinafte    |
| eferred to as LESSEE.                                                 |

PREMISES: Aviation Hanger No. <u>5</u> consisting of a <u>1240</u> square feet single story building located as shown on Exhibit A attached hereto.

**TERM:** This Lease shall run for five (5) years starting 8-1-24 and ending on 7-31-29.