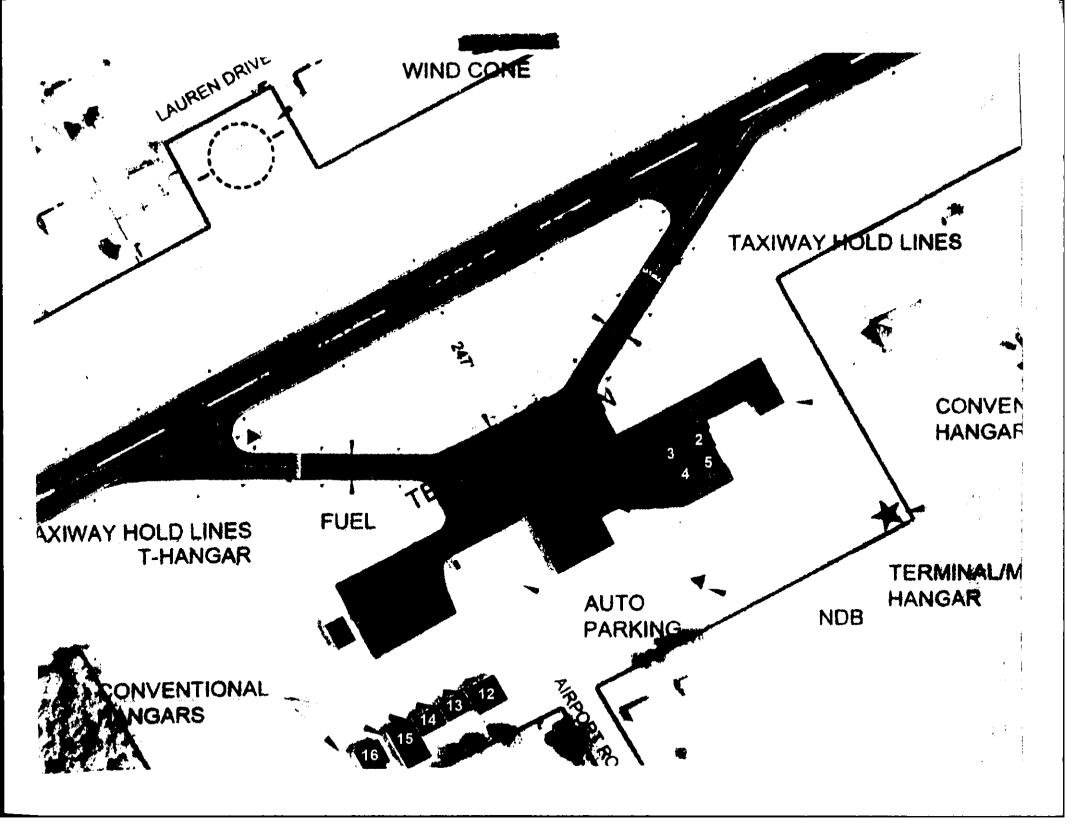

### RESOLUTION

No. 20241 07 1 04

To the Honorable Chairman, Mark DeWitte and Members of the Hawkins County Board of Commissioners in Regular Session, met this 22nd day of July 2024.

RESOLUTION IN REF: APPROVAL TO ACCEPT HANGAR LEASE RENEWAL AGREEMENTS TO DR. GEORGE MILUM TESTERMAN, DR. HAPPY SMITH, JEFF JACKSON, AND SPORTWINGS, LLC. AT THE HAWKINS COUNTY AIRPORT

WHEREAS, Hawkins County Commission previously granted the above aforementioned tenants lease agreements set to expire July 2024; and

WHEREAS, the Hangar contains four spaces designated as below; and

| Hangar Slot No. | <u>Tenant</u>        | Square Feet | Annual Cost |
|-----------------|----------------------|-------------|-------------|
| No. 2:          | Dr. Happy Smith,     | 1,756.5     | \$2,195.63  |
| No. 3:          | Jeff Jackson         | 1,998.5     | \$2,498.13  |
| No. 4:          | Dr. George Testerman | 1,240.0     | \$1,550.00  |
| No. 5:          | Sportwings, LLC.     | 1,240.0     | \$1,550.00  |

# HANGAR LEASE AGREEMENT HAWKINS COUNTY AIRPORT

| THIS AGREEMENT, made and entered into on this day of,                                           |
|-------------------------------------------------------------------------------------------------|
| by and between HAWKINS COUNTY, TENNESSEE, a local governmental entity,                          |
| hereinafter referred to as LESSOR and Harpy Smith, hereinafter                                  |
| referred to as LESSEE.                                                                          |
| WITNESSETH: That Lessor is the owner of the hereinafter described premises, and                 |
| for and in consideration of the terms and conditions set forth herein, Lessor does hereby       |
| lease unto the Lessee the following described premises:                                         |
| PREMISES: Aviation Hanger No consisting of a 1756.50 square feet single                         |
| story building located as shown on Exhibit A attached hereto.                                   |
| <b>TERM:</b> This Lease shall run for five (5) years starting $\frac{S + 1 + 34}{2}$ and ending |
| on $\frac{(3)-3/-29}{}$ .                                                                       |
|                                                                                                 |

# HANGAR LEASE AGREEMENT HAWKINS COUNTY AIRPORT

| THIS AGREEMENT, made and entered into on this day of                                      |
|-------------------------------------------------------------------------------------------|
| by and between HAWKINS COUNTY, TENNESSEE, a local governmental entity                     |
| hereinafter referred to as LESSOR and <u>Jeff Jackson</u> , hereinafter                   |
| referred to as LESSEE.                                                                    |
| WITNESSETH: That Lessor is the owner of the hereinafter described premises, and           |
| for and in consideration of the terms and conditions set forth herein, Lessor does hereby |
| lease unto the Lessee the following described premises:                                   |
| PREMISES: Aviation Hanger No. 3 consisting of a 1998.50 quare feet single                 |
| story building located as shown on Exhibit A attached hereto.                             |

# HANGAR LEASE AGREEMENT HAWKINS COUNTY AIRPORT

| THIS AGREEMENT, made and entered into on this                   | day of,                  |
|-----------------------------------------------------------------|--------------------------|
| by and between HAWKINS COUNTY, TENNESSEE, a lo                  | cal governmental entity, |
| hereinafter referred to as LESSOR and <u>Dr. George. Millum</u> | F3+crman hereinafter     |
| referred to as LESSEE.                                          |                          |

# HANGAR LEASE AGREEMENT HAWKINS COUNTY AIRPORT

| THIS AGREEMENT, made and entered into on this day of                  |
|-----------------------------------------------------------------------|
| by and between HAWKINS COUNTY, TENNESSEE, a local governmental entity |
| nereinafter referred to as LESSOR and Sport Wings LLC., hereinafte    |
| eferred to as LESSEE.                                                 |

PREMISES: Aviation Hanger No. <u>5</u> consisting of a <u>1240</u> square feet single story building located as shown on Exhibit A attached hereto.

**TERM:** This Lease shall run for five (5) years starting 8-1-24 and ending on 7-31-29.