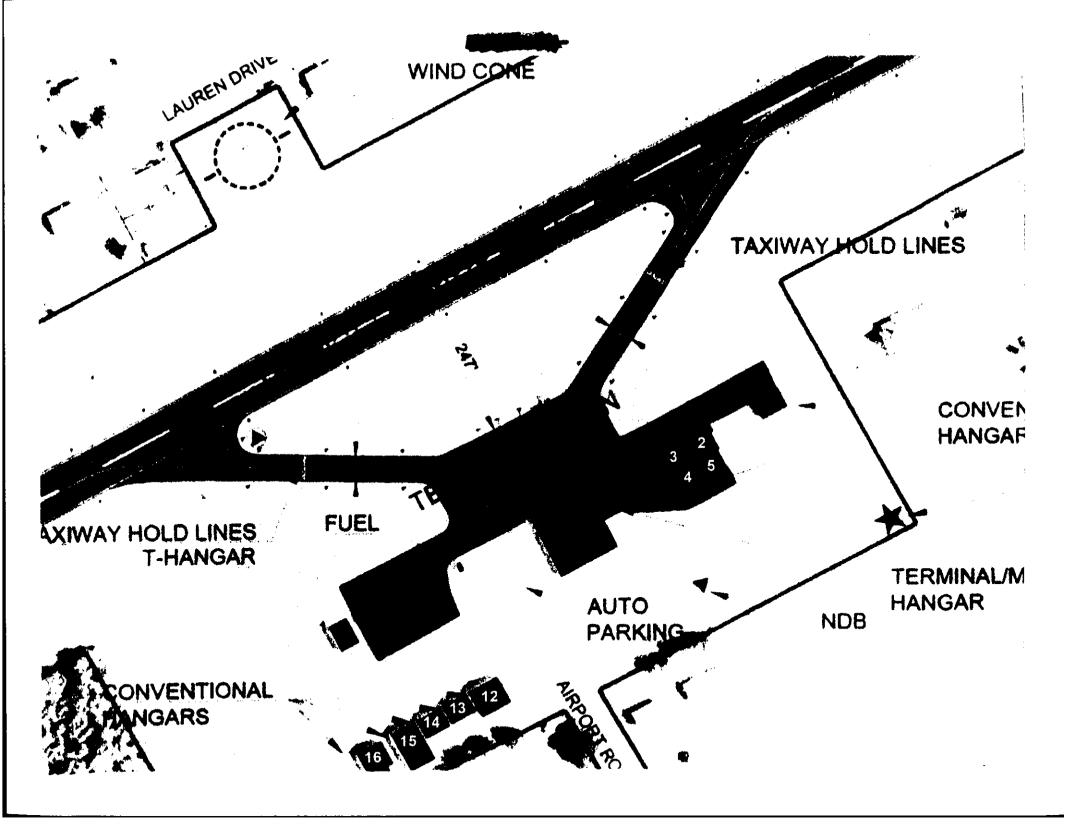

### RESOLUTION

No. 20241 07 1 04

To the Honorable Chairman, Mark DeWitte and Members of the Hawkins County Board of Commissioners in Regular Session, met this 22nd day of July 2024.

RESOLUTION IN REF: APPROVAL TO ACCEPT HANGAR LEASE RENEWAL AGREEMENTS TO DR. GEORGE MILUM TESTERMAN, DR. HAPPY SMITH, JEFF JACKSON, AND SPORTWINGS, LLC. AT THE HAWKINS COUNTY AIRPORT

WHEREAS, Hawkins County Commission previously granted the above aforementioned tenants lease agreements set to expire July 2024; and

WHEREAS, the Hangar contains four spaces designated as below; and

| Hangar Slot No. | <u>Tenant</u>        | Square Feet | Annual Cost |
|-----------------|----------------------|-------------|-------------|
| No. 2:          | Dr. Happy Smith,     | 1,756.5     | \$2,195.63  |
| No. 3:          | Jeff Jackson         | 1,998.5     | \$2,498.13  |
| No. 4:          | Dr. George Testerman | 1,240.0     | \$1,550.00  |
| No. 5:          | Sportwings, LLC.     | 1,240.0     | \$1,550.00  |

# HANGAR LEASE AGREEMENT HAWKINS COUNTY AIRPORT

| THIS AGREEMENT, made and entered into on this day of,                                           |
|-------------------------------------------------------------------------------------------------|
| by and between HAWKINS COUNTY, TENNESSEE, a local governmental entity,                          |
| hereinafter referred to as LESSOR and Harpy Smith, hereinafter                                  |
| referred to as LESSEE.                                                                          |
| WITNESSETH: That Lessor is the owner of the hereinafter described premises, and                 |
| for and in consideration of the terms and conditions set forth herein, Lessor does hereby       |
| lease unto the Lessee the following described premises:                                         |
| PREMISES: Aviation Hanger No consisting of a 1756.50 square feet single                         |
| story building located as shown on Exhibit A attached hereto.                                   |
| <b>TERM:</b> This Lease shall run for five (5) years starting $\frac{S + 1 + 34}{2}$ and ending |
| on $\frac{(3)-3/-29}{}$ .                                                                       |
|                                                                                                 |

# HANGAR LEASE AGREEMENT HAWKINS COUNTY AIRPORT

| THIS AGREEMENT, made and entered into on this day of                                      |
|-------------------------------------------------------------------------------------------|
| by and between HAWKINS COUNTY, TENNESSEE, a local governmental entity                     |
| hereinafter referred to as LESSOR and <u>Jeff Jackson</u> , hereinafter                   |
| referred to as LESSEE.                                                                    |
| WITNESSETH: That Lessor is the owner of the hereinafter described premises, and           |
| for and in consideration of the terms and conditions set forth herein, Lessor does hereby |
| lease unto the Lessee the following described premises:                                   |
| PREMISES: Aviation Hanger No. 3 consisting of a 1998.50 quare feet single                 |
| story building located as shown on Exhibit A attached hereto.                             |

# HANGAR LEASE AGREEMENT HAWKINS COUNTY AIRPORT

| THIS AGREEMENT, made and entered into on this                   | day of,                  |
|-----------------------------------------------------------------|--------------------------|
| by and between HAWKINS COUNTY, TENNESSEE, a lo                  | cal governmental entity, |
| hereinafter referred to as LESSOR and <u>Dr. George. Millum</u> | F3+crman hereinafter     |
| referred to as LESSEE.                                          |                          |

# HANGAR LEASE AGREEMENT HAWKINS COUNTY AIRPORT

| THIS AGREEMENT, made and entered into on this day of                  |
|-----------------------------------------------------------------------|
| by and between HAWKINS COUNTY, TENNESSEE, a local governmental entity |
| nereinafter referred to as LESSOR and Sport Wings LLC., hereinafte    |
| eferred to as LESSEE.                                                 |

PREMISES: Aviation Hanger No. <u>5</u> consisting of a <u>1240</u> square feet single story building located as shown on Exhibit A attached hereto.

**TERM:** This Lease shall run for five (5) years starting 8-1-24 and ending on 7-31-29.