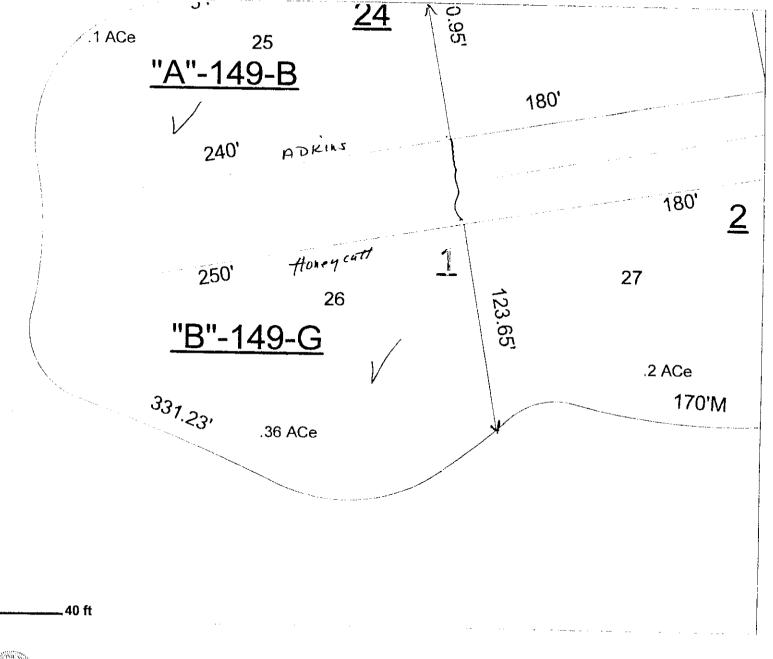

WHEREAS, the Road Committee met on August 10, 2022 and was presented a notarized closure request form from the property owners, Alberta Adkins, and Cleve and Donna Honeycutt. The committee agreed unanimously to ask the county commission to approve the release/closure of the requested portion of Mountain Cove Road. The portion of road affected will be as follows:

Mountain Cove Road - Beginning at the northern corner of the property line of Alberta Adkins, 182 Mountain Cove Rd (property map 149-B-24) and Cleve and Donna Honeycutt, 175 Mountain Cove Road (property map 149 B -1) and extend southernly to the end of the roadway, approximately 240 ft. (see attached maps)

#### MOUNTIAN COVE ROAD:

Lowell Bean presented a copy of a closure of County Road document that had been signed by Alberta Adkins, and Donna and Cleve Honeycutt to the Committee. The owners of the property surrounding the road want to close 240 ft on one side and 250 ft on the other side. The road currently goes to the lake and comes to a dead end, and the property owners would like to take this area of the road back over. Commissioner Thacker made a MOTION to accept the road closure as presented to the Committee, and Commissioner Davis seconded. The motion passed unanimously. Commissioner Thacker stated the resolution that will be turned in would have the correction made on the drawing that was presented. Committee agreed to put in an out of order resolution this month.