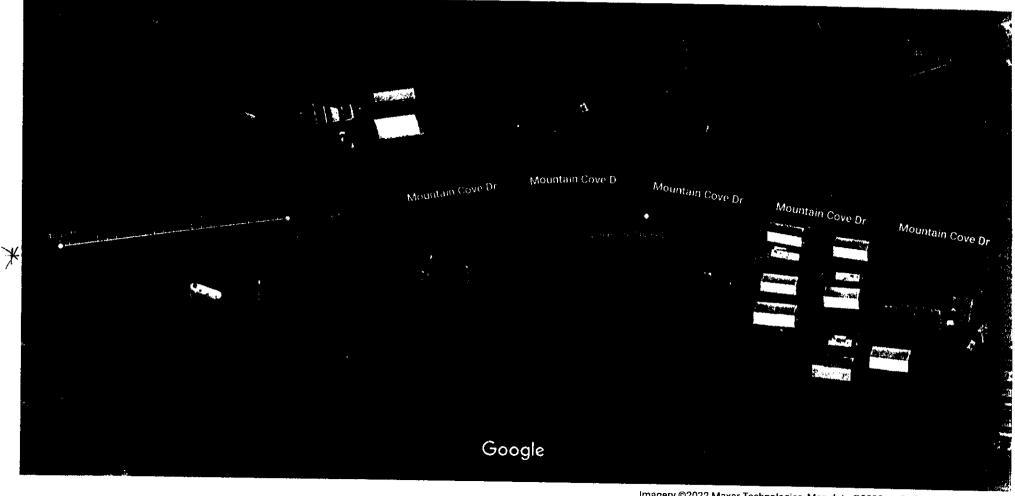

WHEREAS, Mountain Cove Road intersecting with Slate Hill Road and being Four Tenths (.40 of a mile in length) (approximately 2,188.47 ft), and running in a southernly directions to a dead-end, with a 50 ft right of way, in the Seventh Commissioner District, became a county road via a Right of Way deed dated October 10, 1988 and was added to the road list; and

Mountain Cove Road - Beginning at the northern corner of the property line of Alberta Adkins, 182 Mountain Cove Rd (property map 149-B-24) and Cleve and Donna Honeycutt, 175 Mountain Cove Road (property map 149 B -1) and extend southernly to the end of the roadway, approximately 240 ft. (see attached maps)