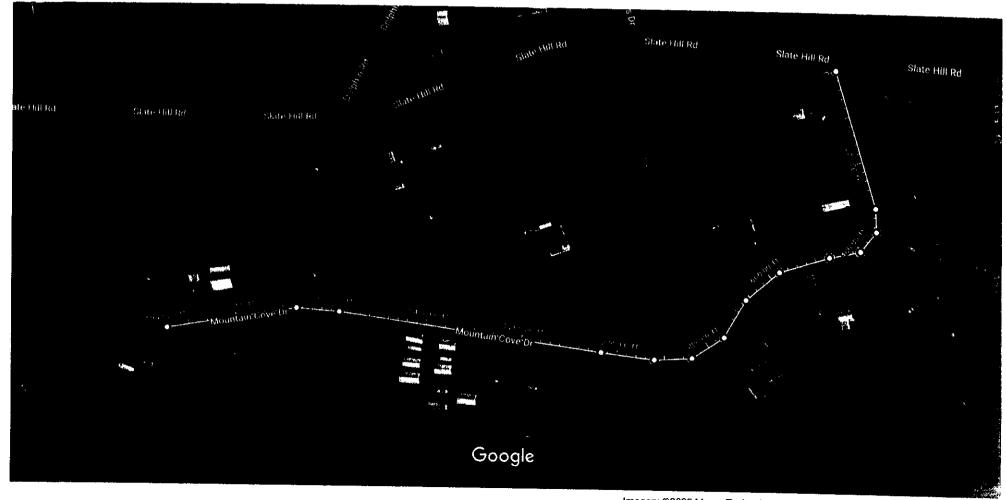

WHEREAS, Mountain Cove Road intersecting with Slate Hill Road and being Four Tenths (.40 of a mile in length) (approximately 2,188.47 ft), and running in a southernly directions to a dead-end, with a 50 ft right of way, in the Seventh Commissioner District, became a county road via a Right of Way deed dated October 10, 1988 and was added to the road list; and

Mountain Cove Road - Beginning at the northern corner of the property line of Alberta Adkins, 182 Mountain Cove Rd (property map 149-B-24) and Cleve and Donna Honeycutt, 175 Mountain Cove Road (property map 149 B -1) and extend southernly to the end of the roadway, approximately 240 ft. (see attached maps)