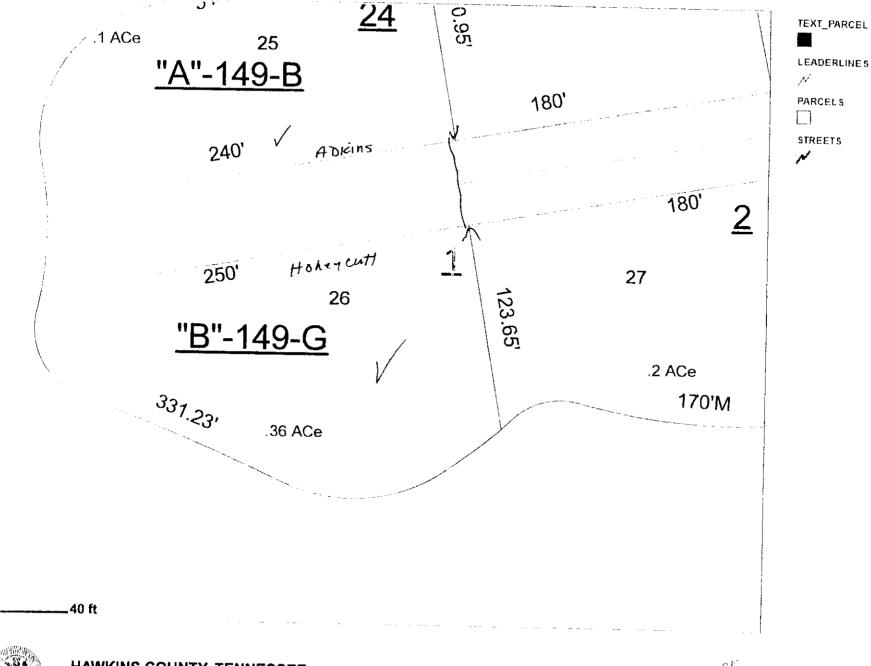

WHEREAS, the Road Committee met on August 10, 2022 and was presented a notarized closure request form from the property owners, Alberta Adkins, and Cleve and Donna Honeycutt. The committee agreed unanimously to ask the county commission to approve the release/closure of the requested portion of Mountain Cove Road. The portion of road affected will be as follows:

Mountain Cove Road - Beginning at the northern corner of the property line of Alberta Adkins, 182 Mountain Cove Rd (property map 149-B-24) and Cleve and Donna Honeycutt, 175 Mountain Cove Road (property map 149 B -1) and extend southernly to the end of the roadway, approximately 240 ft. (see attached maps)

#### MOUNTIAN COVE ROAD:

Lowell Bean presented a copy of a closure of County Road document that had been signed by Alberta Adkins, and Donna and Cleve Honeycutt to the Committee. The owners of the property surrounding the road want to close 240 ft on one side and 250 ft on the other side. The road currently goes to the lake and comes to a dead end, and the property owners would like to take this area of the road back over. Commissioner Thacker made a MOTION to accept the road closure as presented to the Committee, and Commissioner Davis seconded. The motion passed unanimously. Commissioner Thacker stated the resolution that will be turned in would have the correction made on the drawing that was presented. Committee agreed to put in an out of order resolution this month.